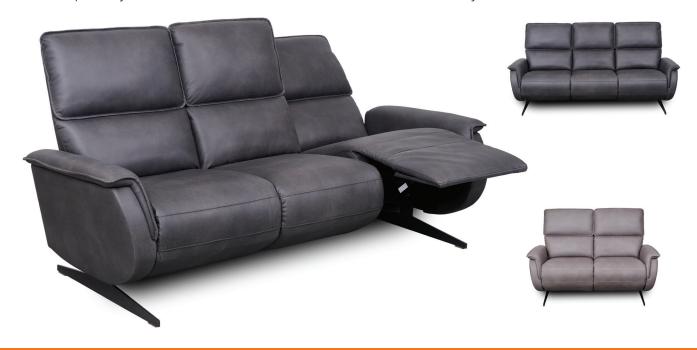

## **LUCIA**

A vintage-inspired design bookended by metal sled legs, the Lucia offers tons of comfort with smart Teramo fabric upholstery and a push-back reclining mechanism to put your feet up in style. Recliner chair has a swivel base for flexibility.

# **LUCIA** SUITE