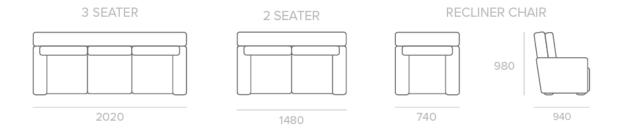

|
| FOAM                   | Premium high-density foam base                                | Base provides a layered foundation for the chair, resulting in a deep softness for comfort that lasts                                                         |
| UPHOLSTERY             | Available in Teramo fabric                                    | Available in a wide range of the popular Teramo fabric                                                                                                        |
| RECLINING<br>MECHANISM | Manually reclining back & footrest                            | Enjoy the freedom to find the perfect position between sitting upright or kicking back, easily operated by pushing hips back into the seat                    |

### **MEASUREMENTS**